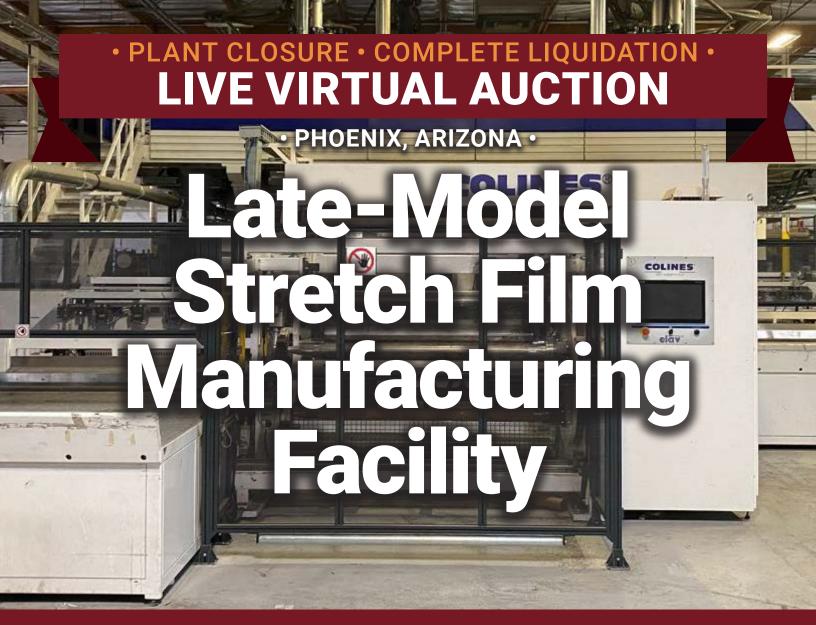

2022 Colines ALL Roll EX 3000, 2017 SML W3000 Strech Film Line and W & H Strech Film Line with SML Rewinder (4) Unitech T012 Automatic Rewinders, Erema Intarema 1108T Pelletizing Line, YEI Machinery Pelletizing Line, (6) 2017 CST Storage Silos, Regrind Units, Chillers, Conair Crystalizers, REI-ZR Guillotine Shear, Compressors, Forklifts, Large Quantity of Finished Goods, Plastic Scrap and Raw Goods

### Wednesday, June 26, 10am MT

COLINES ALL roll EX 3000 Cast StreTch Film Line (2022)

EREMA Intarema 1108T Recycling Pelletizing Line (2017)

(6) CST STORAGE Plastic Resin Silos, 6,660 CU FT Capacity (2017)