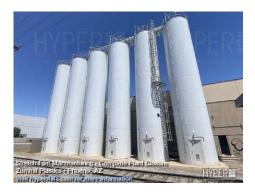

2022 Colines ALL Roll EX 3000, 2017 SML W3000 Strech Film Line and W & H Strech Film Line with SML Rewinder (4) Unitech T012 Automatic Rewinders, Erema Intarema 1108T Pelletizing Line, YEI Machinery Pelletizing Line, (6) 2017 CST Storage Silos, Regrind Units, Chillers, Conair Crystalizers, REI-ZR Guillotine Shear, Compressors, Forklifts, Large Quantity of Finished Goods, Plastic Scrap and Raw Goods

### Wednesday, June 26, 10am MT

COLINES ALL roll EX 3000 Cast StreTch Film Line (2022)

EREMA Intarema 1108T Recycling Pelletizing Line (2017)

(6) CST STORAGE Plastic Resin Silos, 6,660 CU FT Capacity (2017)